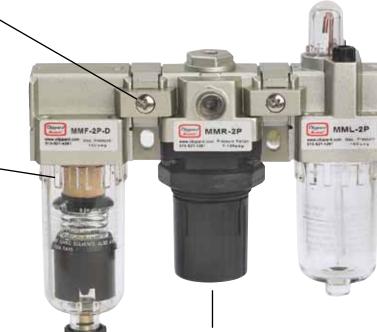

## **NEW!** Maximatic® Filter-Regulator-Lubricators

#10-32 through 1" NPT ports available

Large selection of convenient mounting hardware offered

All FRL components are a modular design which allow easy connection and disconnection of the components for simple installation and maintenance.

25 micron filters standard, 5 micron optional

Filters prevent moisture and solid particulates from getting into compressed air lines

> Semi-Automatic or Automatic Drain

Pressure Gauge allows for easy viewing

Regulator ensures a constant downstream air line pressure Die Cast Aluminum Body

Easy-to-view sight glasses standard on all metal bowls

Flow rates from 3 scfm to 280 scfm

Lubricators increase component life by dispensing oil into the airline supply