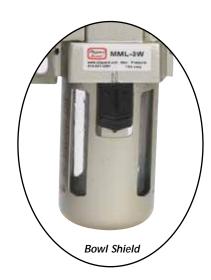

Polycarbonate bowls are standard on all filters and lubricators. Bowl shields are standard on MMF/MML 4A and 5B. An optional metal bowl is available for filters and lubricators.