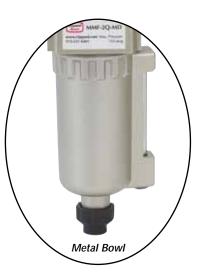

Polycarbonate bowls are standard on all filters and lubricators. Bowl shields are standard on MMF/MML 4A and 5B. An optional metal bowl is available for filters and lubricators.